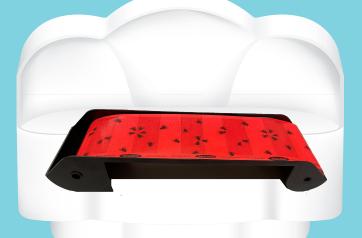

## Our Patented CAPTURE CARTRIDGE™ Sets the Standard

Paraclipse has solved all the inefficient, disgusting and messy limitations of glue boards and zappers with our exclusive CAPTURE CARTRIDGE.™

Each **CAPTURE CARTRIDGE™** constantly presents a fresh adhesive surface using our exclusive auto advance system. As insects become trapped, they are rolled into the receiving end of the cartridge.

When it's time to dispose of the filled cartridge, the trapped insects are contained inside the cartridge housing for clean and sanitary handling.

The perfect solution for everyone you need to please:

- To the public, they are attractive designer lights.
- To flies, they are an irresistible source of UV light, sex, food and decoy attractants.
- To you, they are a clean, sanitary insect capture system unlike any other.