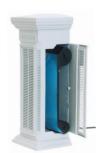

## Our Patented CAPTURE CARTRIDGE™ Sets the Standard

Paraclipse has solved all the inefficient, disgusting and messy limitations of glue boards and zappers with our exclusive CAPTURE CARTRIDGE.™

Each **CAPTURE CARTRIDGE™** constantly presents a fresh adhesive surface using our exclusive auto advance system. As insects become trapped, they are rolled into the receiving end of the cartridge.

When it's time to dispose of the filled cartridge, the trapped insects are contained inside the cartridge housing for clean and sanitary handling.

The perfect solution for everyone you need to please:

- To the public, they are attractive designer lights.
- To flies, they are an irresistible source of UV light, sex, food and decoy attractants.
- To you, they are a clean, sanitary insect capture system unlike any other.