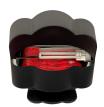

## Our Patented CAPTURE CARTRIDGE™ Sets the Standard

Paraclipse has solved all the inefficient, disgusting and messy limitations of glue boards and zappers with our exclusive CAPTURE CARTRIDGE.™

Each **CAPTURE CARTRIDGE™** constantly presents a fresh adhesive surface using our exclusive auto advance system. As insects become trapped, they are rolled into the receiving end of the cartridge.

When it's time to dispose of the filled cartridge, the trapped insects are contained inside the cartridge housing for clean and sanitary handling.

The perfect solution for everyone you need to please:

- To the public, they are attractive designer lights.
- To flies, they are an irresistible source of UV light, sex, food and decoy attractants.
- To you, they are a clean, sanitary insect capture system unlike any other.