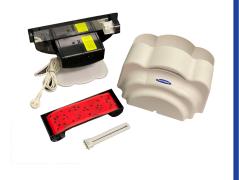

- ★ Unit keeps your establishment safe and free from flies carrying diseases such as Salmonella and E.coli.
- ☀ Cartridge holds 10 times the capacity of a glue board. The auto advancing cartridge system rolls the trapped flies inside the cartridge so you never handle the fly covered trapping surface.